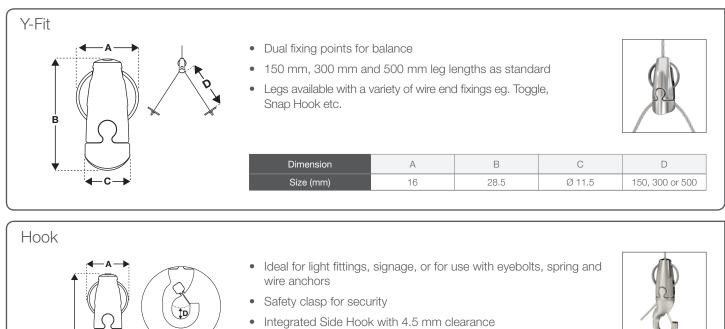

The Angel is now even more versatile with a wide range of feet available to suit your application.

Side wire exit

| Dimension | A  | В    | С    | D   |
|-----------|----|------|------|-----|
| Size (mm) | 16 | 47.5 | 16.0 | 4.5 |