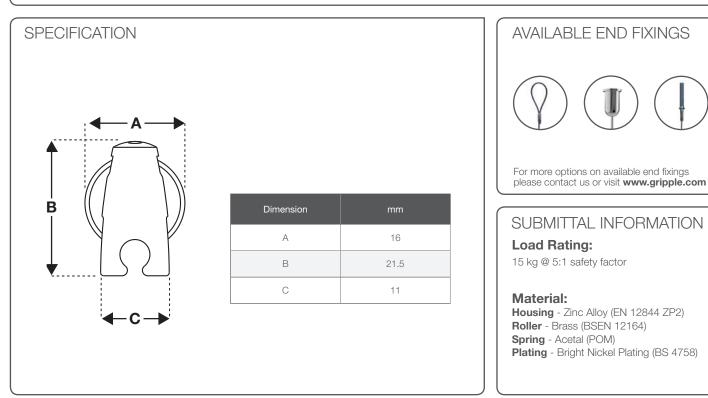

The Angel is now even more versatile with a wide range of feet available to suit your application.

Side wire exit

| Dimension | A  | В    | С    | D   |
|-----------|----|------|------|-----|
| Size (mm) | 16 | 47.5 | 16.0 | 4.5 |