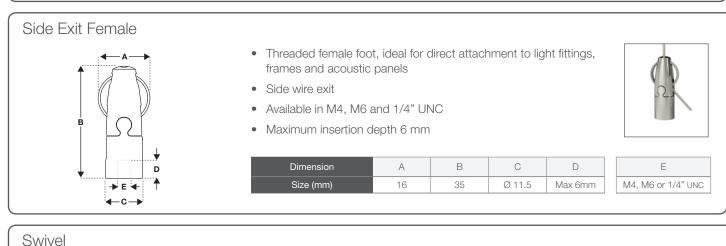

- Swivel feature for suspension at angles up to 90°
- Male and Female versions available

CE

- Male: 15 mm exposed thread length as standard (M6)
- Threads available are M4, M6, M8 and 1/4" UNC
- Female: maximum insertion depth 6 mm

| Dimension | А  | В  | С      | D       | E                      |
|-----------|----|----|--------|---------|------------------------|
| Size (mm) | 16 | 47 | Ø 11.5 | Max 6mm | M4, M6, M8 or 1/4" UNC |