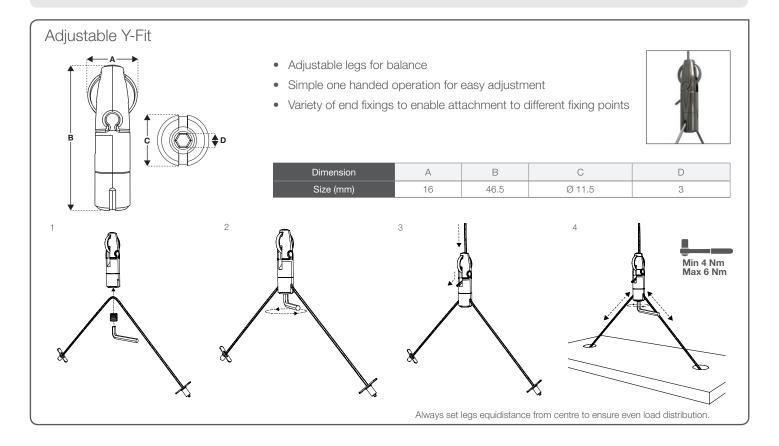

- Swivel feature for suspension at angles up to 90°
- Male and Female versions available

CE

- Male: 15 mm exposed thread length as standard (M6)
- Threads available are M4, M6, M8 and 1/4" UNC
- Female: maximum insertion depth 6 mm

| Dimension | А  | В  | С      | D       | E                      |
|-----------|----|----|--------|---------|------------------------|
| Size (mm) | 16 | 47 | Ø 11.5 | Max 6mm | M4, M6, M8 or 1/4" UNC |