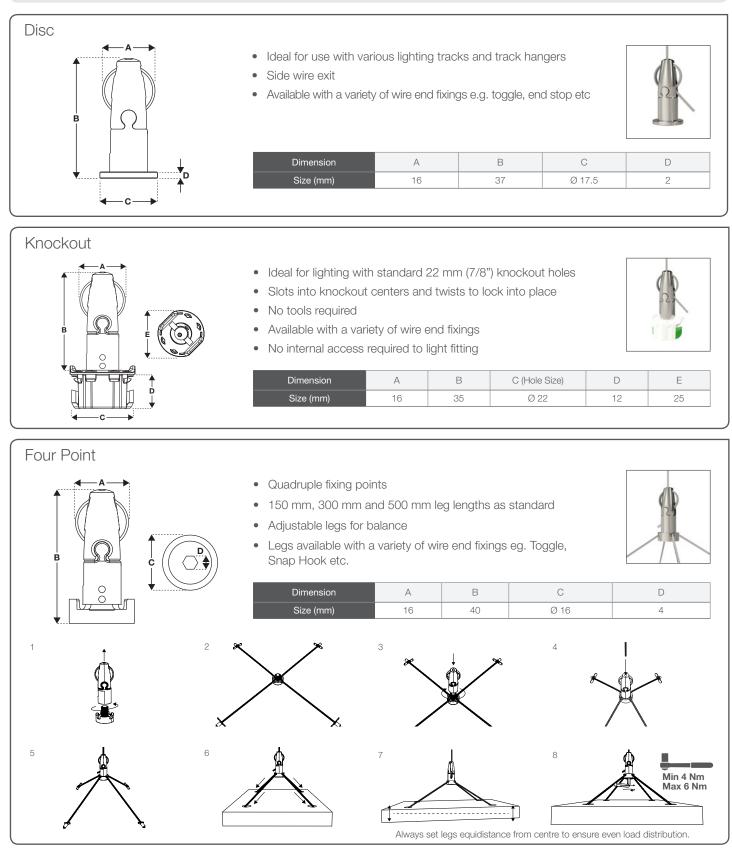

The Angel is now even more versatile with a wide range of feet available to suit your application.

Side wire exit

| Dimension | A  | В    | С    | D   |
|-----------|----|------|------|-----|
| Size (mm) | 16 | 47.5 | 16.0 | 4.5 |