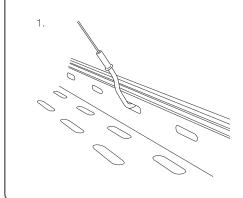

# Cable Tray Hook

**E**GRIPPLE

End Fixing

Compatible with all cable tray side wall holes and slots irrespective of size.



- Fits cable trays from 100 mm to 300 mm wide
- Can be attached to both holes and slots of cable trays
- Comes as a ready-to-use kit with Gripple Y-Fit hanger (No. 2) or Y-Fit accessory (No. 2)
- Available in lengths of 1 m, 2 m and 3 m
- Independently certified



## INSTALLATION







#### SPECIFICATION



Designed to fit all standard cable trays. If unsure please contact Gripple technical services

PI-CTHOOK-ENG-1530

#### www.gripple.com

Gripple's policy is one of continuous development and innovation. We therefore reserve the right to alter specifications, etc. without notice.

## SUBMITTAL INFORMATION

#### Safe Working Load:

Refer to hanger load ratings and safe working loads.

#### Material:

- Steel Finish – Bright zinc plated
- Approvals:

Lloyds certified

CE



## IMPORTANT RECOMMENDATIONS

- Construction materials and conditions vary on different sites. If it is suspected that the base material has insufficient strength to achieve a suitable fixing, contact Gripple Ltd. The responsibility for judgement of base material strength lies with the installer