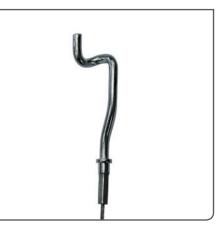

# Cable Tray Hook

**E**GRIPPLE

End Fixing

Compatible with all cable tray side wall holes and slots irrespective of size.

- Fits cable trays from 100 mm to 300 mm wide
- Can be attached to both holes and slots of cable trays
- Comes as a ready-to-use kit with Gripple Y-Fit hanger (No. 2) or Y-Fit accessory (No. 2)
- Available in lengths of 1 m, 2 m and 3 m
- Independently certified