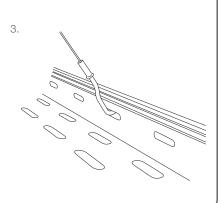

# Cable Tray Hook

**E**GRIPPLE

End Fixing

Compatible with all cable tray side wall holes and slots irrespective of size.



- Fits cable trays from 100 mm to 300 mm wide
- Can be attached to both holes and slots of cable trays
- Comes as a ready-to-use kit with Gripple Y-Fit hanger (No. 2) or Y-Fit accessory (No. 2)
- Available in lengths of 1 m, 2 m and 3 m
- Independently certified



## INSTALLATION







#### SPECIFICATION



Designed to fit all standard cable trays. If unsure please contact Gripple technical services

PI-CTHOOK-ENG-1530

#### www.gripple.com

Gripple's policy is one of continuous development and innovation. We therefore reserve the right to alter specifications, etc. without notice.

## SUBMITTAL INFORMATION

#### Safe Working Load:

Refer to hanger load ratings and safe working loads.

#### Material:

- Steel Finish – Bright zinc plated
- Approvals:

Lloyds certified

CE



## IMPORTANT RECOMMENDATIONS

- Construction materials and conditions vary on different sites. If it is suspected that the base material has insufficient strength to achieve a suitable fixing, contact Gripple Ltd. The responsibility for judgement of base material strength lies with the installer, an