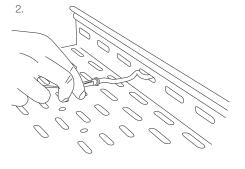

# Cable Tray Hook

**E**GRIPPLE

End Fixing

Compatible with all cable tray side wall holes and slots irrespective of size.



- Fits cable trays from 100 mm to 300 mm wide
- Can be attached to both holes and slots of cable trays
- Comes as a ready-to-use kit with Gripple Y-Fit hanger (No. 2) or Y-Fit accessory (No. 2)
- Available in lengths of 1 m, 2 m and 3 m
- Independently certified



## INSTALLATION







#### SPECIFICATION



Designed to fit all standard cable trays. If unsure please contact Gripple technical services

PI-CTHOOK-ENG-1530

#### www.gripple.com

Gripple's policy is one of continuous development and innovation. We therefore reserve the right to alter specifications, etc. without notice.

## SUBMITTAL INFORMATION

#### Safe Working Load:

Refer to hanger load ratings and safe working loads.

#### Material:

- Steel Finish – Bright zinc plated
- Approvals:

Lloyds certified

CE



## IMPORTANT RECOMMENDATIONS

- Construction materials and conditions vary on different sites. If it is suspected that the base material has insufficient strength to achieve a suitable fixing, contact Gripple Ltd. The responsibility for judgement of base material strength lies with the installer,