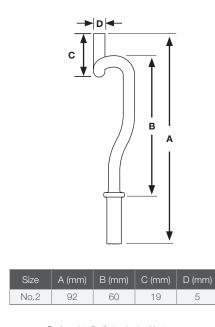

#### SPECIFICATION

Designed to fit all standard cable trays. If unsure please contact Gripple technical services

PI-CTHOOK-ENG-1530