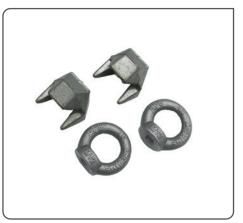

## GF Bracket

**G**GRIPPLE

Accessory

The GF Bracket is ideal for clamping onto an I-Beam when it's not possible to loop around with a catenary cable, or when the size of the beam is too great.

## FEATURES / BENEFITS

- Simple fitted easily and securely by hand, no on-site power required
- Quick removes the need to loop around an I-Beam
- Safe ideal for large beams that would create > 60° angles at the Lockable Plus
- Aesthetic provides a robust and well-engineered visual impact
- Versatile available to suit I-Beam flange thicknesses from 6 mm to 30 mm