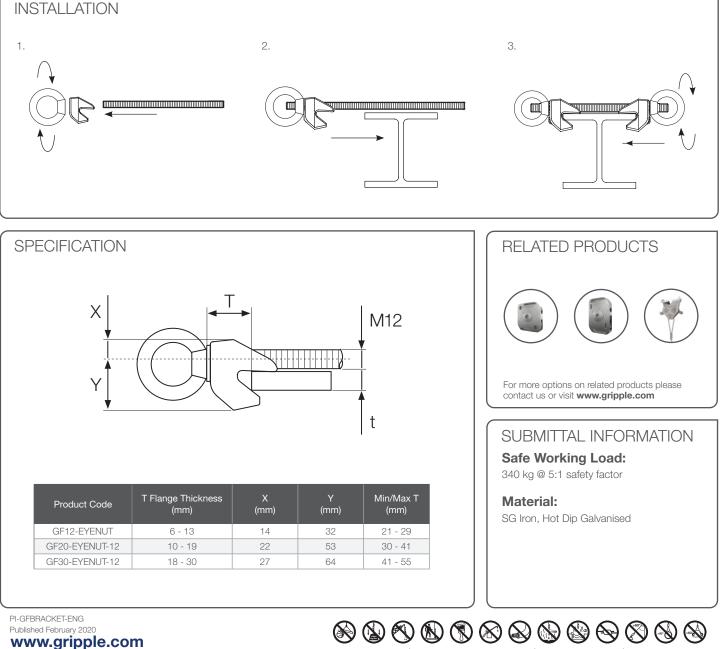

## FEATURES / BENEFITS

- Simple fitted easily and securely by hand, no on-site power required
- Quick removes the need to loop around an I-Beam
- Safe ideal for large beams that would create > 60° angles at the Lockable Plus
- Aesthetic provides a robust and well-engineered visual impact
- Versatile available to suit I-Beam flange thicknesses from 6 mm to 30 mm