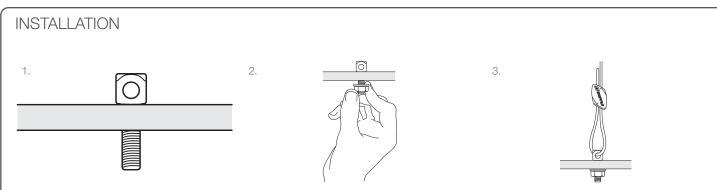

# M6, M8 & M10 Adaptors

Accessory

Ideal for fixings to luminaires, drop-in anchors and other products with a 6 mm, 8 mm or 10 mm hole

## FEATURES / BENEFITS

- Available in three sizes; M6 x 20 mm, M8 x 25 mm & M10 x 40 mm.
- · Comes with corresponding flange nut
- 5:1 safety factor
- Can be fixed into concrete using a Drop-in Anchor
- M10 also available in stainless steel