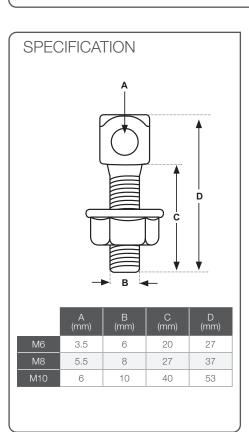

## FEATURES / BENEFITS

- Available in three sizes; M6 x 20 mm, M8 x 25 mm & M10 x 40 mm.
- · Comes with corresponding flange nut
- 5:1 safety factor
- Can be fixed into concrete using a Drop-in Anchor
- M10 also available in stainless steel

### Safe Working Load:

M6 - 90 kg M8 - 225 kg M10 - 225 kg

with 5:1 safety factor

Material: Zinc plated steel

M10 also available in 304 grade stainless steel